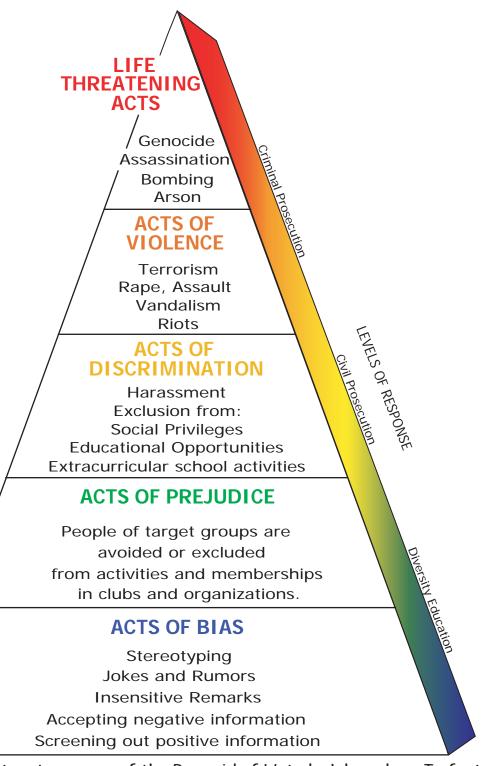

## KNOW THE PYRAMID OF HATE

The bottom two rungs of the Pyramid of Hate look harmless. In fact, if we as a society accept these types of acts as appropriate, then we are allowing a base of prejudice to form. Some people will continue up the Pyramid, performing acts on the top three rungs. These acts become increasingly more violent. The Sonoma County Commission on Human Rights is working to raise awareness and to give members of the community-at-large the awareness and skills to keep this base of prejudice from developing. For more information, call the Commission of Human Rights at (707) 565-2693.