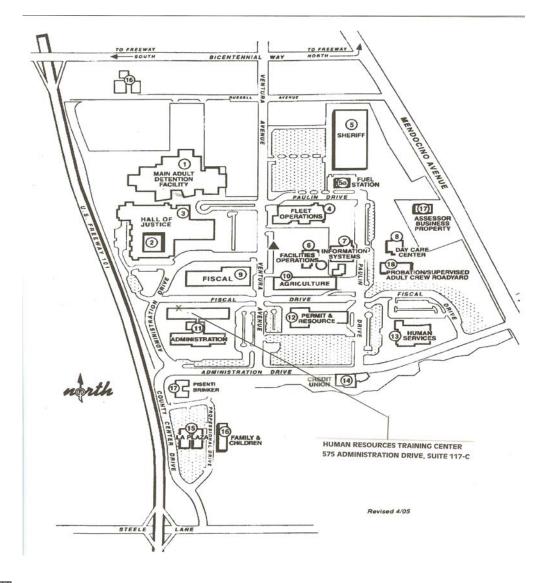

## HR TRAINING CENTER 575 Administration Dr. Suite 117C Santa Rosa, CA 95403

Located in the County Center Complex

- On the corner of Administration Drive and Fiscal Drive
- Main door faces Fiscal Dr., on the north-west side of the main Administration building
- Large semi-circular walkway surrounding an oak tree leads to the door

Parking can be a challenge, so please allow at least 15 minutes to find a suitable spot.

PUBLIC PARKING LOTS

Please be aware that parking in some spaces is subject to time limits; such parking spaces are marked accordingly. Please do not park in areas marked "Reserved."